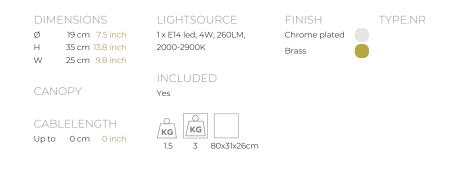

W

| TYPE               | Wall-lamp                                                                                                            |
|--------------------|----------------------------------------------------------------------------------------------------------------------|
| STANDARD           | The fixture is supplied with dim to warm led lamps. Black canopy with cover plate in matching colour of the fixture. |
| OPTIONAL           |                                                                                                                      |
| TRANSFORMER/DRIVER | n/a                                                                                                                  |
| DIMMING            | led dimmer                                                                                                           |
|                    |                                                                                                                      |

| CLASSIFICATION | UL no<br>IP20 yes |
|----------------|-------------------|
| ENERGY LABEL   | A+                |
| YEAR OF DESIGN | 2016              |