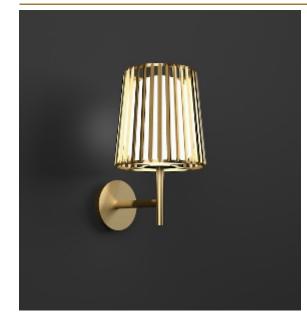

## ABOUT JULIA WALL-LAMP by

Daniel Becker

A reinterpretation of the classic textile plissé shade. Julia series includes suspensions, chandeliers, wall, floor and table lamps. Each one consists of two shades: the outer is handmade of brass, while the inner is made of translucent glass. Both shades are connected to a classic table lamp in a way that signifies the present archetypal gesture.

W

| TYPE               | Wall-lamp                                                                                                            |
|--------------------|----------------------------------------------------------------------------------------------------------------------|
| STANDARD           | The fixture is supplied with dim to warm led lamps. Black canopy with cover plate in matching colour of the fixture. |
| OPTIONAL           |                                                                                                                      |
| TRANSFORMER/DRIVER | n/a                                                                                                                  |
| DIMMING            | led dimmer                                                                                                           |
|                    |                                                                                                                      |